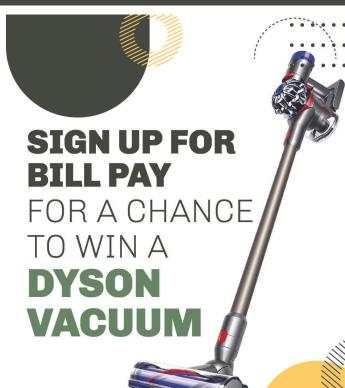

# **Quarter 4 Contest!!**

One (1) Prize Winner will be selected on or about December 5, 2022 by a random drawing from all qualified entries received by a participating credit union between October 1, 2022 and November 30, 2022. You may incur a monthly service fee for Bill Pay. See your credit union for complete details, including contest rules, restrictions and alternate method of entry. Void where prohibited by law. Terms and Conditions may apply. No purchase necessary.