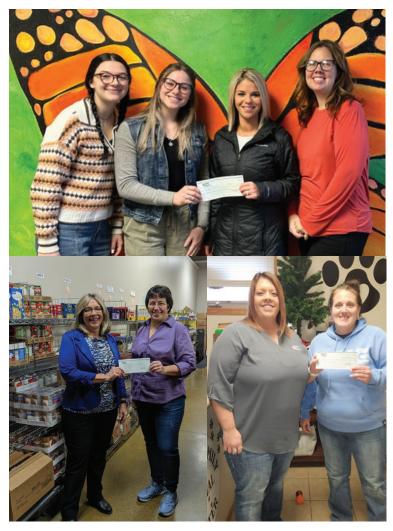

## **12 Days of Giving with HPC Credit Union**

During the month of December, HPC Credit Union completed our annual 12 Days of Giving where we give back to 12 amazing local nonprofits in the Alpena, Mio and West Branch area! We would like to give a big thank you to all the local non-profits that do amazing things within our community!

Lydia's Gate Homeless Shelter, Rea Family Animal Shelter, Claws and Paws Rescue, Northern MI Children's Assessment Center, **Alpena Operations Holidays Vietnam** Veterans Chapter 583, Habitat for Humanity, St. Vincent De Paul, Ogemaw Toys for Tots, Friends Together, Alpena County Animal Control Shelter, Hope Shores Alliance, Friendship Room.